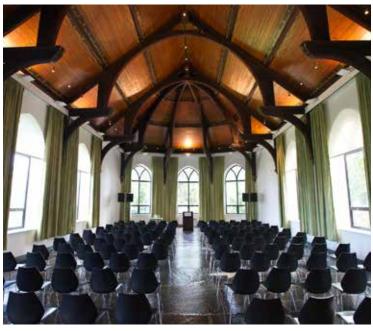

Lecture set up

Conference set up with 60" round tables

Small conference set up with 6' tables