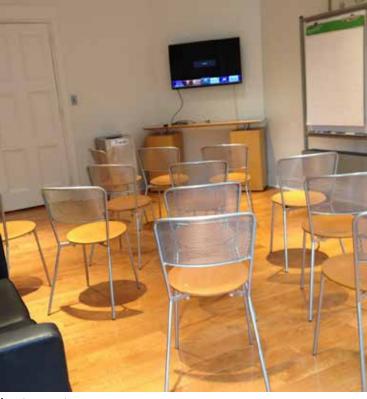

## **Appleton Room Options**

SIZE 14' × 20' MAXIMUM CAPACITY 14

Lecture set up

Conference set up

Lounge set up