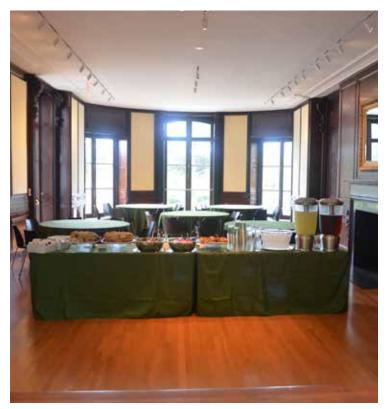

#### **Armor Hall Options**

#### SIZE 30' × 60' MAXIMUM CAPACITY 150 - 180 DEPENDING ON SET UP

Welcome to Wave Hill's historic Wave Hill House. We look forward to welcoming you for your upcoming meeting or event. To help us be fully prepared for your arrival, we need to ascertain how you would like your meeting room set up.

Our modular furniture allows us to set the rooms in a variety of configurations and below you will see some photos of possible set ups. Of course, we will be happy to discuss with you any other arrangements. Each room section includes a floor plan of the space.