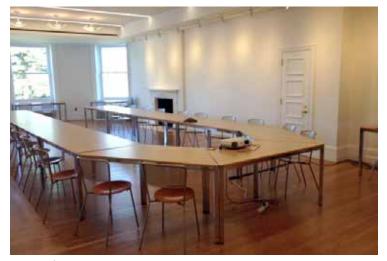

#### **Toscanini Room Options**

SIZE 21' × 49' MAXIMUM CAPACITY 35 - 40 DEPENDING ON SET UP

Boardroom open set up

Classroom set up

Horseshoe set up

Boardroom closed set up