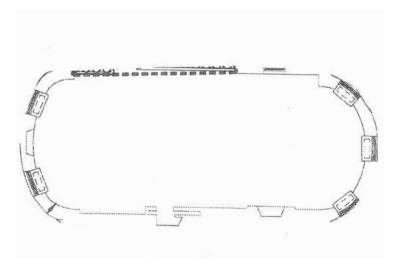

#### **Armor Hall Options**

#### SIZE 30' × 60' MAXIMUM CAPACITY 150 - 180 DEPENDING ON SET UP

Welcome to Wave Hill's historic Wave Hill House. We look forward to welcoming you for your upcoming meeting or event. To help us be fully prepared for your arrival, we need to ascertain how you would like your meeting room set up.

Our modular furniture allows us to set the rooms in a variety of configurations and below you will see some photos of possible set ups. Of course, we will be happy to discuss with you any other arrangements. Each room section includes a floor plan of the space.

Lecture set up

Conference set up with 60" round tables

Small conference set up with 6' tables