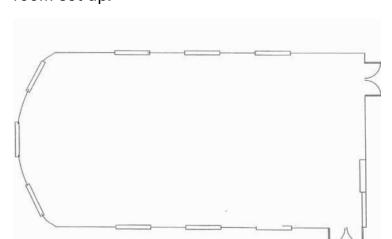

#### **Armor Hall Options**

#### SIZE 30' × 60' MAXIMUM CAPACITY 150 - 180 DEPENDING ON SET UP

Welcome to Wave Hill's historic Wave Hill House. We look forward to welcoming you for your upcoming meeting or event. To help us be fully prepared for your arrival, we need to ascertain how you would like your meeting room set up.