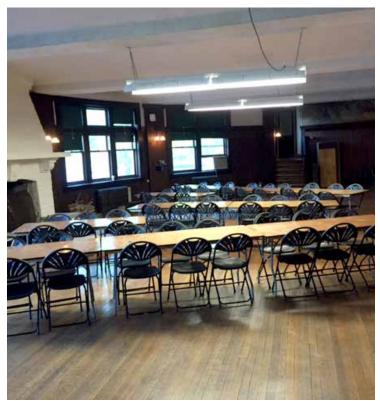

# **Ecology Building Options**

#### **SIZE 1500 SQUARE FEET**

**MAXIMUM CAPACITY 130** 

Note: not ADA accessible

Conference set up

Board meeting set up