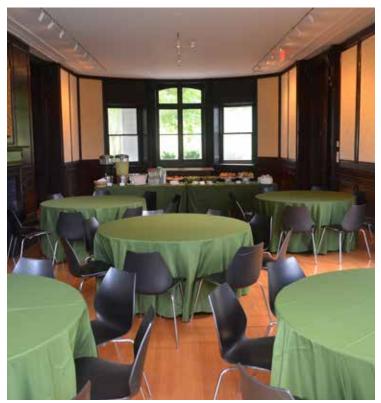

#### **Armor Hall Options**

#### SIZE 30' × 60' MAXIMUM CAPACITY 150 - 180 DEPENDING ON SET UP

Welcome to Wave Hill's historic Wave Hill House. We look forward to welcoming you for your upcoming meeting or event. To help us be fully prepared for your arrival, we need to ascertain how you would like your meeting room set up.

Our modular furniture allows us to set the rooms in a variety of configurations and below you will see some photos of possible set ups. Of course, we will be happy to discuss with you any other arrangements. Each room section includes a floor plan of the space.

Lecture set up

Conference set up with 60" round tables

Small conference set up with 6' tables