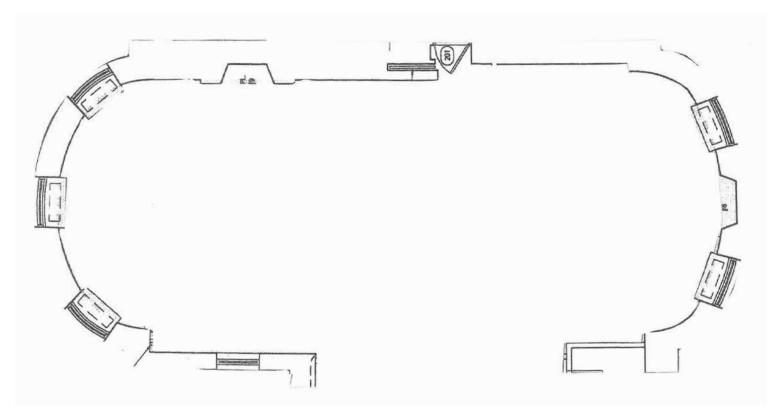

#### **Armor Hall Options**

#### SIZE 30' × 60' MAXIMUM CAPACITY 150 - 180 DEPENDING ON SET UP

Welcome to Wave Hill's historic Wave Hill House. We look forward to welcoming you for your upcoming meeting or event. To help us be fully prepared for your arrival, we need to ascertain how you would like your meeting room set up.

Our modular furniture allows us to set the rooms in a variety of configurations and below you will see some photos of possible set ups. Of course, we will be happy to discuss with you any other arrangements. Each room section includes a floor plan of the space.