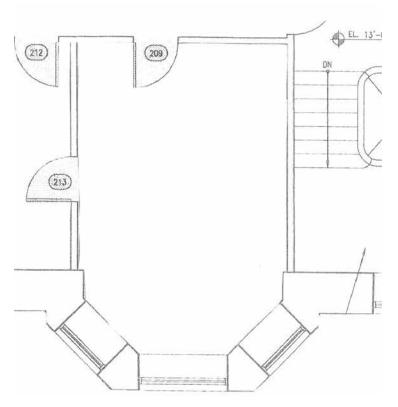

Our modular furniture allows us to set the rooms in a variety of configurations and below you will see some photos of possible set ups. Of course, we will be happy to discuss with you any other arrangements. Each room section includes a floor plan of the space.

#### **Toscanini Room Options**

SIZE 21' × 49' MAXIMUM CAPACITY 35 - 40 DEPENDING ON SET UP

Boardroom open set up

Classroom set up

Horseshoe set up

Boardroom closed set up