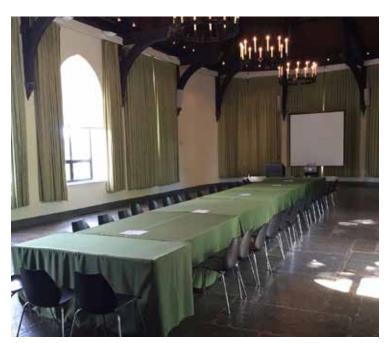

Lecture set up

Conference set up with 60" round tables

Small conference set up with 6' tables