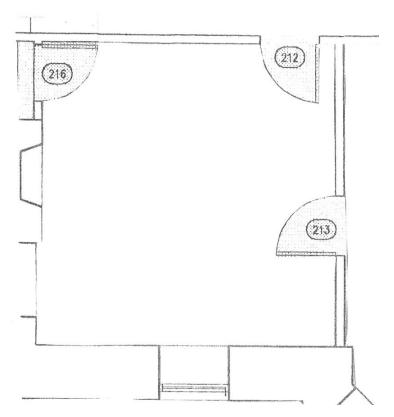

## **Appleton Room Options**

SIZE 14' × 20' MAXIMUM CAPACITY 14

Lecture set up

Conference set up

Lounge set up