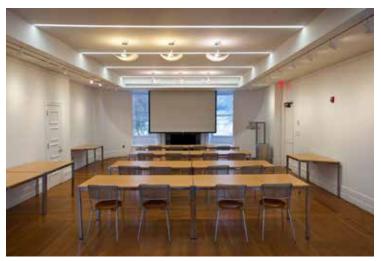

#### **Toscanini Room Options**

SIZE 21' × 49' MAXIMUM CAPACITY 35 - 40 DEPENDING ON SET UP

Boardroom open set up

Classroom set up

Horseshoe set up

Boardroom closed set up