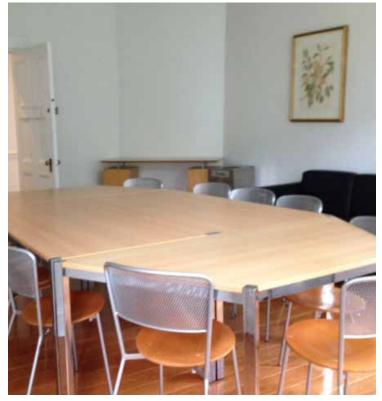

#### **Toscanini Room Options**

SIZE 21' × 49' MAXIMUM CAPACITY 35 - 40 DEPENDING ON SET UP

Boardroom open set up

Classroom set up

Horseshoe set up

Boardroom closed set up