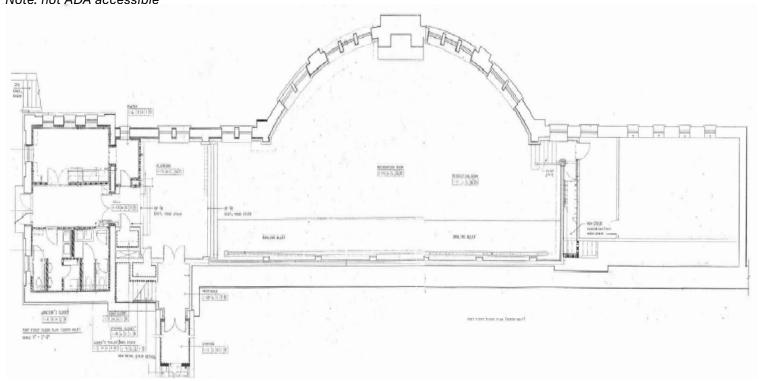

# **Ecology Building Options**

#### **SIZE 1500 SQUARE FEET**

**MAXIMUM CAPACITY 130** 

Note: not ADA accessible

Conference set up

Board meeting set up