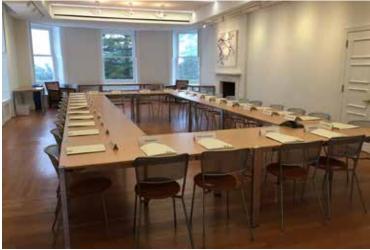

#### **Toscanini Room Options**

SIZE 21' × 49' MAXIMUM CAPACITY 35 - 40 DEPENDING ON SET UP

Boardroom open set up

Classroom set up

Horseshoe set up

Boardroom closed set up