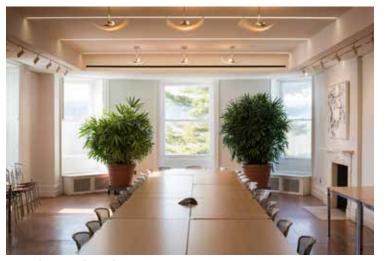

#### **Toscanini Room Options**

SIZE 21' × 49' MAXIMUM CAPACITY 35 - 40 DEPENDING ON SET UP

Boardroom open set up

Classroom set up

Horseshoe set up

Boardroom closed set up