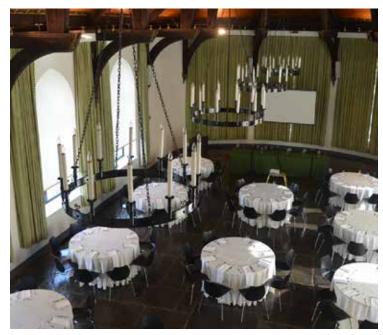

Lecture set up

Conference set up with 60" round tables

Small conference set up with 6' tables